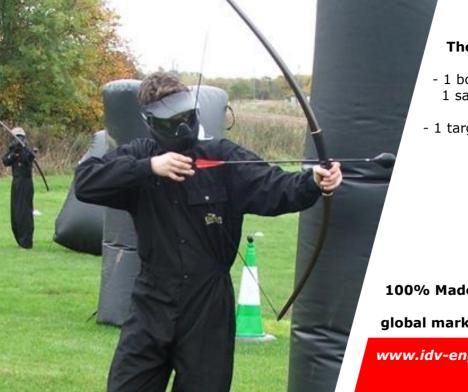

## How to play:

The field should be approx. 30x15m and have a safety zone in the middle of approx 5m where the bows and arrows lie at the beginning. On command both teams, each consisting of 4-10 players, start at the base line to pick up the equipment. You are to shoot only from your half of the field and not at rivals in the safety zone. Shot arrows can be picked up anywhere. A player drops out of the game if he gets struck or a rival catches his flying arrow. He re-enters the game when one of his team-mates shoots a spot out of the opponent's team target.

## The following equipment is needed:

1 bow, 3-4 safety arrows and1 safety mask for each player

- 1 target for each team

100% Made in Germany since 2004

global market leader for safety arrows

www.idv-engineering.de